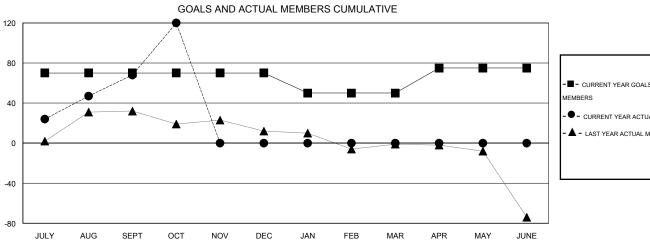

## GOALS AND ACTUAL NEW CLUBS CUMULATIVE

| - CURRENT YEAR GOALS FOR NEW |  |
|------------------------------|--|
| MEMBERS                      |  |

- CURRENT YEAR ACTUAL MEMBERS

- LAST YEAR ACTUAL MEMBERS