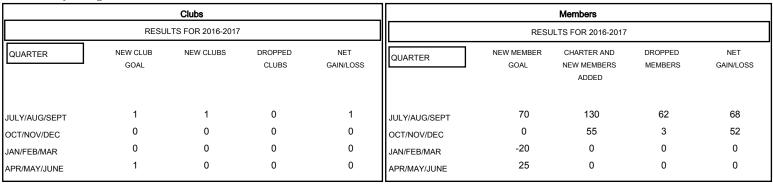

## District 4 L4

Results as of: 10/31/2016

LOCATION CALIFORNIA Gary Wong GMT CA 1